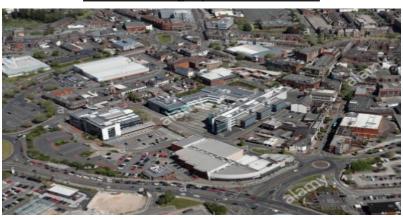

#### What spoils my local area?

- Litter
- Graffiti
- Vandalism
- Pollution
- Landscape spoiled by new building work

### What improves my local area?

- Cleaning up the streets
- Looking after our environment
- Saving our areas of beauty and animal homes
- Recycling

#### A local area map & key.



# My local area!

#### Aerial Photograph of St Helens.



## Human and Physical Features

| Human                                                      | Physical                             |
|------------------------------------------------------------|--------------------------------------|
| Shops, landmarks, farms, transport links and churches etc. | Soil, vegetation and Sutton Dam etc. |





#### Aerial photograph of my school – Sherdley!



#### **Key Words**

St Helens, similarities, differences, compare, soil, vegetation, town, village, farm, shop, house, features, fieldwork, environment, local, motorway, main road, road, network