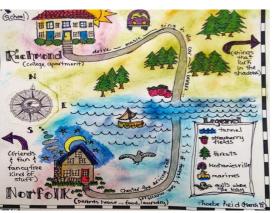

#### What spoils my local area?

- Litter
- Graffiti
- Vandalism
- Pollution
- Landscape spoiled by new building work

### What improves my local area?

- Cleaning up the streets
- Looking after our environment
- Saving our areas of beauty and animal homes
- Recycling

#### A local area map & key.



# My local area!

#### Aerial Photograph of St Helens.



## Human and Physical Features

| Human                                                      | Physical                             |
|------------------------------------------------------------|--------------------------------------|
| Shops, landmarks, farms, transport links and churches etc. | Soil, vegetation and Sutton Dam etc. |





#### Aerial photograph of my school – Sherdley!



#### **Key Words**

St Helens, similarities, differences, compare, soil, vegetation, town, village, farm, shop, house, features, fieldwork, environment, local, motorway, main road, road, network